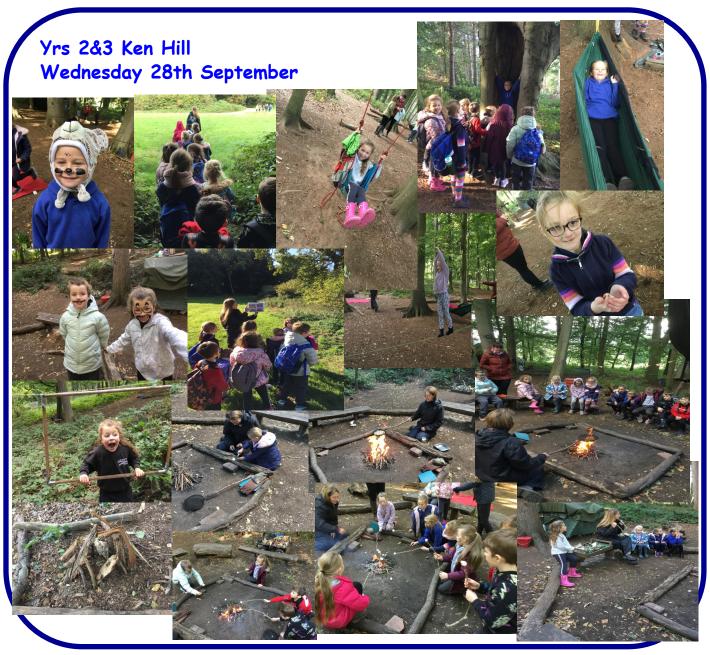

# Walpole Cross Keys Primary School Weekly Newsletter - 30th September 2022

Wow! What a busy week we have had. On Wednesday our year 2 & 3 pupils visited **Ken Hill**, they had a fabulous time learning more about habitats and finishing their day with popping popcorn and toasting marshmallows on the campfire. Yesterday our year 6 pupils watched a performance at **St George's Guildhall** covering the life and times of Shakespeare's favoured comedian, Robert Armin. Today our year 1, 2 & 3 pupils enjoyed a **dance workshop and performance** with Black Umfolosi.