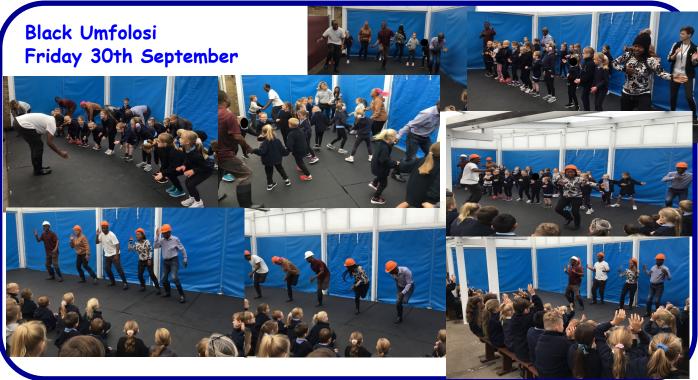

# Walpole Cross Keys Primary School Weekly Newsletter - 30th September 2022

Wow! What a busy week we have had. On Wednesday our year 2 & 3 pupils visited **Ken Hill**, they had a fabulous time learning more about habitats and finishing their day with popping popcorn and toasting marshmallows on the campfire. Yesterday our year 6 pupils watched a performance at **St George's Guildhall** covering the life and times of Shakespeare's favoured comedian, Robert Armin. Today our year 1, 2 & 3 pupils enjoyed a **dance workshop and performance** with Black Umfolosi.