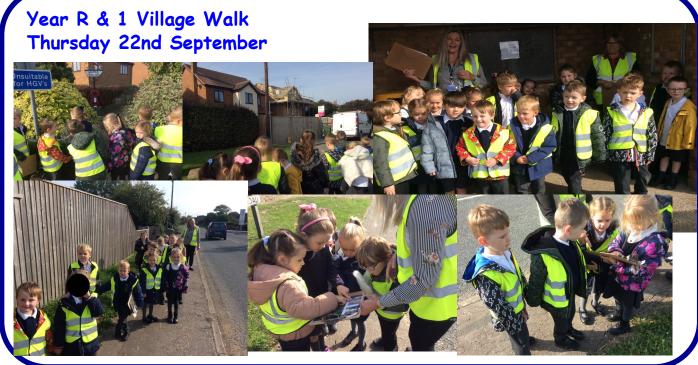

Our Reception and Year 1 pupils enjoyed exploring the **village** of Walpole Cross Keys yesterday afternoon as part of their geography lesson.

Today, we have supported **Jeans for Genes** by allowing children and staff to come to school in their jeans. All donations will go direct to Jeans for Genes. This campaign raises awareness of the daily challenges faced by those living with a genetic condition