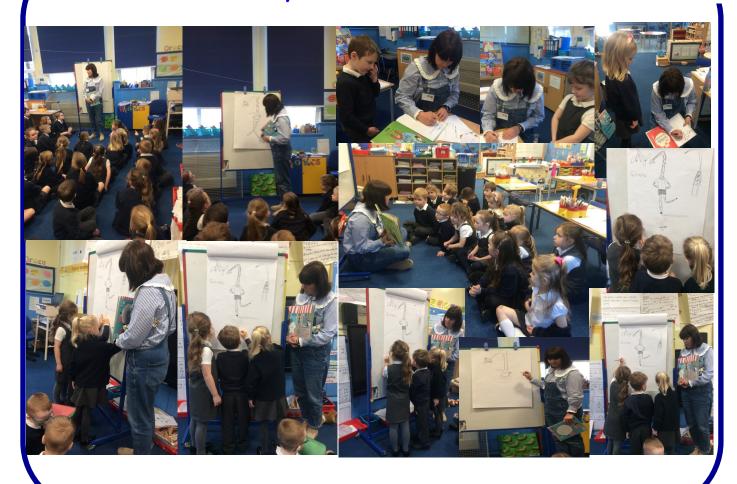

## Walpole Cross Keys Primary School Weekly Newsletter - 18th March 2022

On Tuesday we had a visit from Lisa Stickley who is a book author. We started the day off with a whole school assembly and then Lisa delivered workshops to each class during the rest of the day. We all had a thoroughly enjoyable time and we hope this day helped to spark off everyone's imaginations. Thank you Mrs Mortimer for arranging this special day for the school.

## Lisa Stickley—15th March