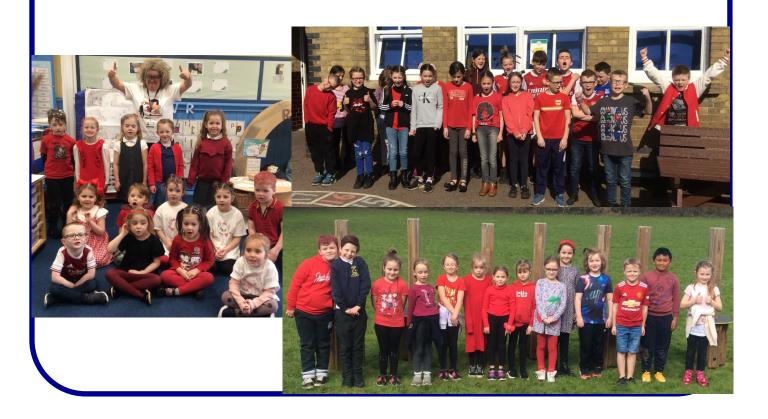

Today we supported Red Nose Day by coming to school wearing red and/or wacky hair-N styles. Everyone looked great, thank you for your support. So far we have raised £37.50, the ParentPay item will remain open for the rest of today for any further donations.

## Red Nose Day—16th March

- This event please give consent via ParentPay by Friday 25th March. Letter sent out today.
- ✓ Order school lunches for the week by midnight each Sunday (ParentPay). Could we kindly ask you to check your child will eat the items ordered. A few children have been changing their minds on the day.
- ✓ Pupils must wear their PE kit to school on their designated PE days.
- ✓ Bring a pair of spare wellies/trainers to leave in school (please ensure they are named).