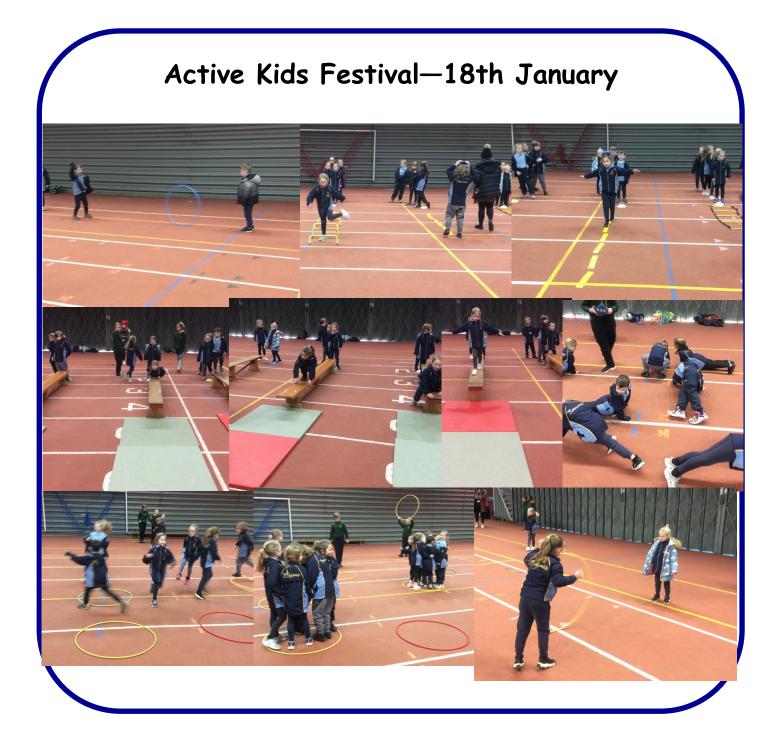

## Walpole Cross Keys Primary School Weekly Newsletter – 21st January 2022

On Tuesday our Year 1 and 2 pupils went to Lynnsport for the morning to take part in an Active Kids Festival, they all had lots of fun learning new skills.