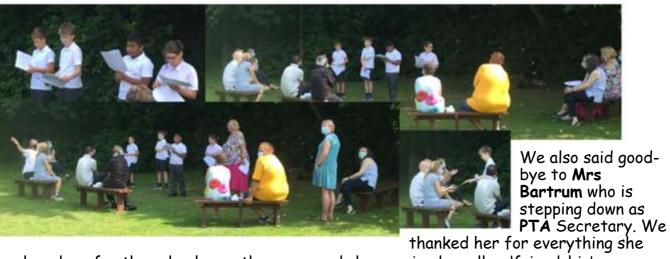

# Year 6 Leavers Assembly

It was lovely to be able to invite Year 6 parents/carers in to school today to watch their children perform their last assembly. The children were amazing and we will miss them all in September.

has done for the school over the years and she received a yellow 'friendship' rose bush to plant as a gift from the PTA.

29 July, 5, 12, 19, 26 August; 2 September When: Thursdays, 4.30pm - 6.30pm

LED BY A WPBSA WORLD SNOOKER COACH AND PART OF A NATIONAL PROGRAMME Email: RochyJadeWoods7@gmail.com Call: Rochy Woods - 07880 312 095 WWW.EPSB.CO.UK To book your place