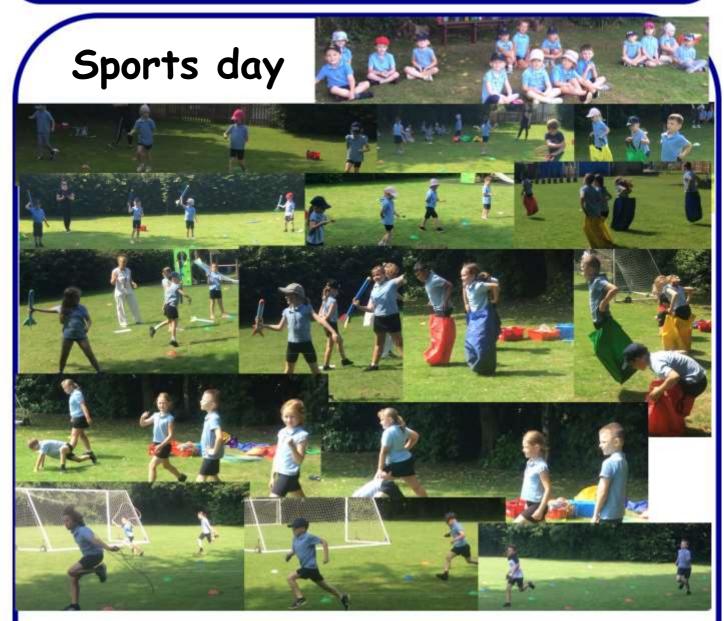

# Pirates/ Princesses

On Monday our Class 1 pupils turned into pirates/princesses for the day. They all looked wonderful and had lots of fun.

Well done to everyone who took part in our sports day on Tuesday morning.