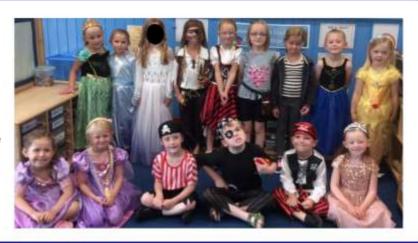

# Pirates/ Princesses

On Monday our Class 1 pupils turned into pirates/princesses for the day. They all looked wonderful and had lots of fun.

Well done to everyone who took part in our sports day on Tuesday morning.