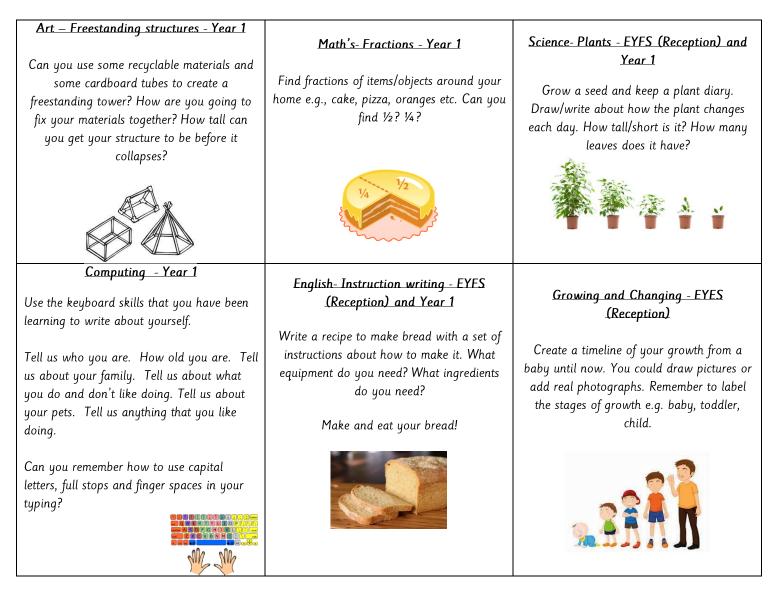

## <u>Class 1</u> <u>Homework Challenge – Summer 1 2025</u>

We would like children to select at least one of the homework challenges below for this term, however children can do as many as they wish. This will continue to be run alongside the regular reading (at least 3 times at a week at home please), maths/English homework that are set on Learning with Parents.

We do ask that everyone has a go at this homework challenge, so that all the children have something to share at the end of each half term. Please bring your homework challenge work into school on the morning of <u>Wednesday 21<sup>st</sup> May</u>.

All parents and children are invited to the Homework Challenge Drop In after school on the <u>Wednesday 21<sup>st</sup></u> <u>May</u> at 3.15pm. – so that you can see what your friends had been produced!